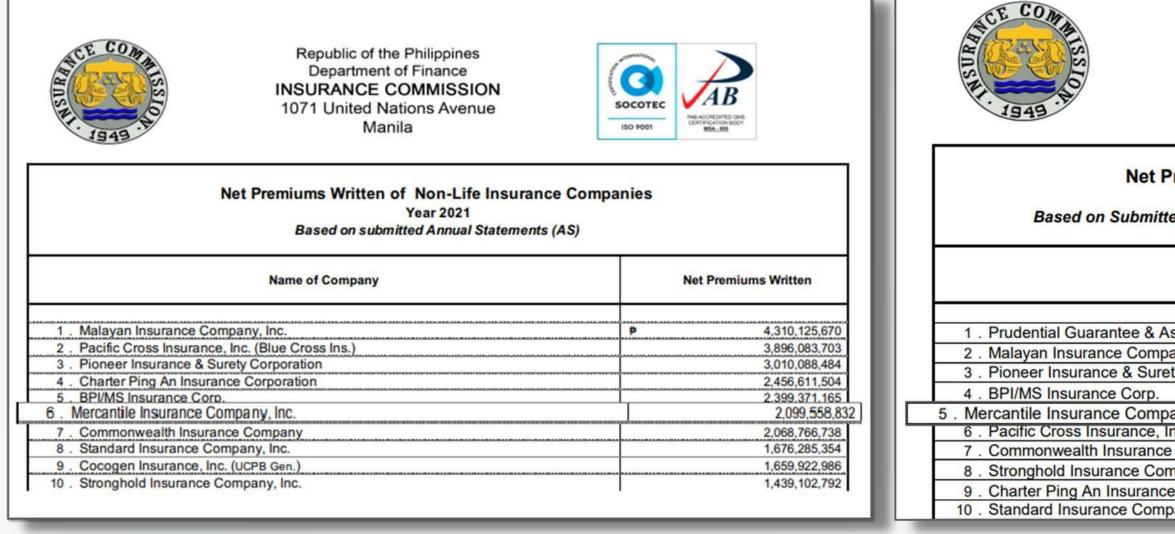

## **Net Premiums Written** Ranked #6 in 2021 | Ranked #5 in 2022

Republic of the Philippines Department of Finance INSURANCE COMMISSION 1071 United Nations Avenue Manila

| Premiums Written of Non-Life Inso<br>Year 2022<br>Ited Unaudited Quarterly Reports on Sele |       | RSFS)            |  |
|--------------------------------------------------------------------------------------------|-------|------------------|--|
| Name of Company                                                                            | Net P | Premiums Written |  |
| Assurance, Inc.                                                                            | ₽     | 5,729,540,389    |  |
| pany, Inc.                                                                                 |       | 4,504,541,567    |  |
| ety Corporation                                                                            |       | 3,465,885,734    |  |
|                                                                                            |       | 2,515,625,354    |  |
| pany, Inc.                                                                                 |       | 2,507,856,508    |  |
| Inc.                                                                                       |       | 2,245,442,623    |  |
| e Company                                                                                  |       | 2,213,728,933    |  |
| ompany, Inc.                                                                               |       | 2,203,880,211    |  |
| ce Corporation                                                                             |       | 2,059,346,891    |  |
| ipany, Inc.                                                                                |       | 1,949,131,801    |  |