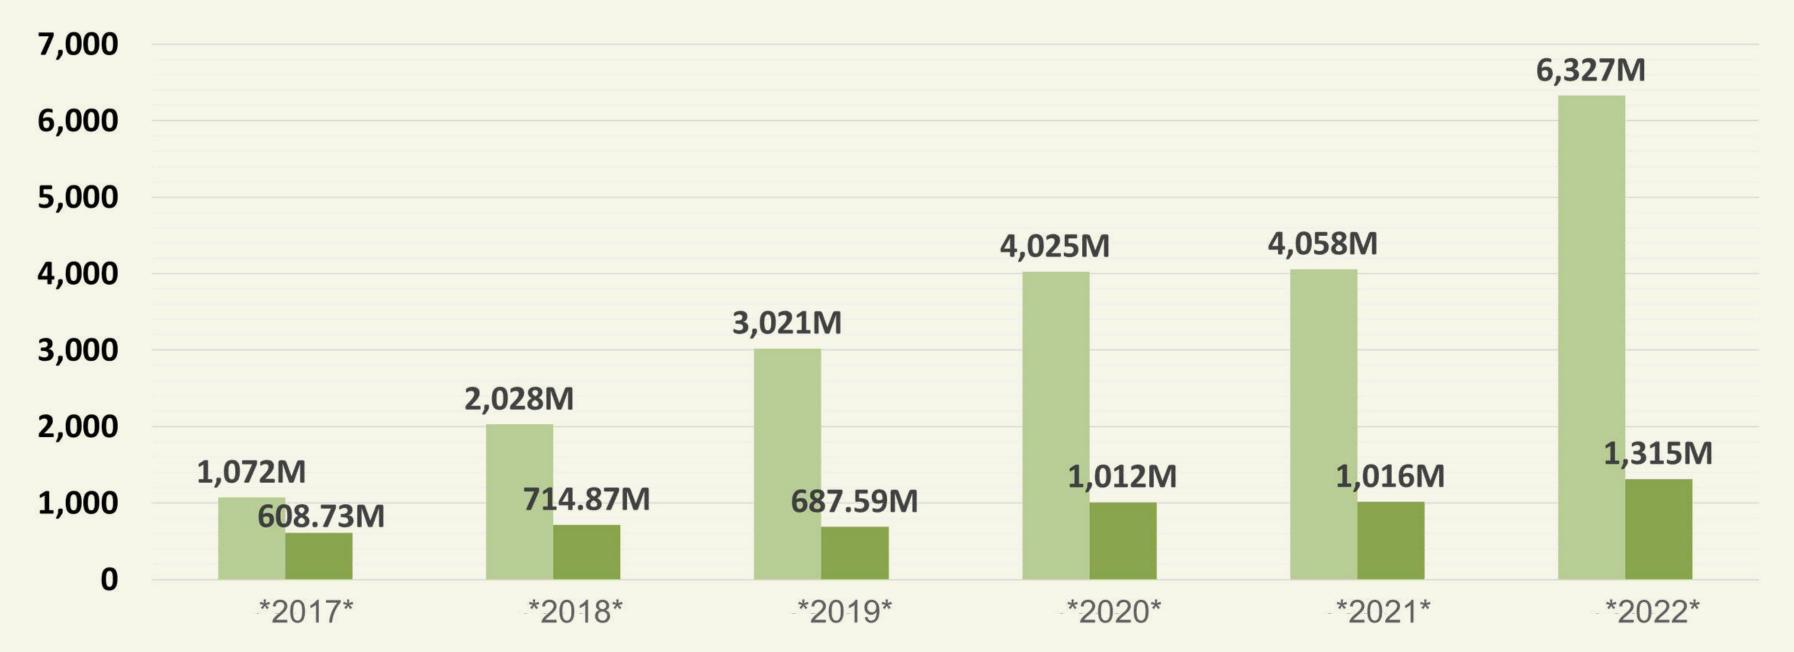

## Total Assets and Net Worth (In Millions)

## FINANCIAL HIGHLIGHTS

Total Asset
Net Worth