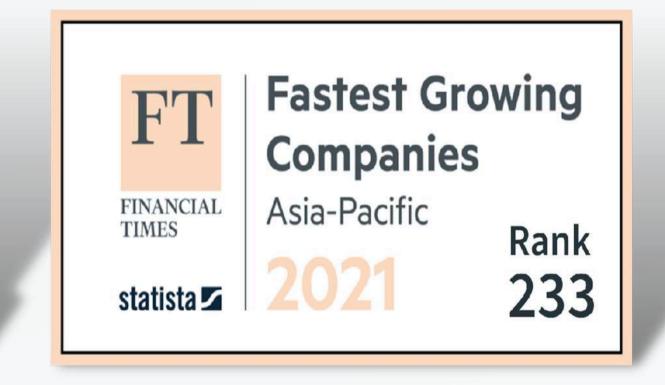

### AWARDS

| Rank o | In 2021<br>ranking : | Name :               | Country :   | Category :         | Absolute<br>growth rate<br>(%) : | Compound<br>annual growth<br>rate (CAGR) % \$ | Revenue<br>2020 \$mn | Revenue<br>2017 \$mn : | Number of<br>employees<br>2020 : | Founding<br>Year : |
|--------|----------------------|----------------------|-------------|--------------------|----------------------------------|-----------------------------------------------|----------------------|------------------------|----------------------------------|--------------------|
| 289    | No                   | feno Labo            | Japan       | Ecommerce          | 199                              | 44.1                                          | 3.82                 | 1.22                   | 12                               | 2014               |
| 290    | No                   | Airtasker            | Australia   | Technology         | 199                              | 44.0                                          | 18.29                | 6.82                   | 170                              | 2012               |
| 291    | No                   | Yanogumi             | Japan       | Architecture       | 198                              | 44.0                                          | 2.92                 | 0.93                   | 10                               | 2013               |
| 292    | No                   | KMC Solutions        | Philippines | Support Services   | 198                              | 43.9                                          | 72.95                | 24.13                  | 2164                             | 2010               |
| 293    | No                   | Mercantile Insurance | Philippines | Financial Services | 197                              | 43.7                                          | 37.77                | 12.53                  | 319                              | 1962               |
| 294    | No                   | BizMow               | Japan       | Support Services   | 196                              | 43.7                                          | 1.36                 | 0.44                   | 80                               | 2008               |